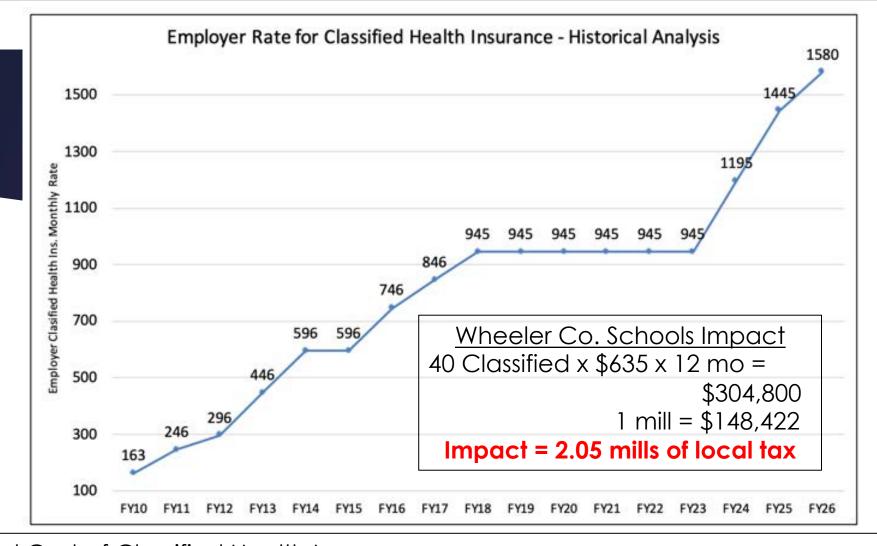

<sup>\*</sup>Proposed in Governor's FY23A & FY24 Budgeets

| Fiscal Year | Monthly | % Chg |
|-------------|---------|-------|
| FY10        | 163     |       |
| FY11        | 246     | 50.9% |
| FY12        | 296     | 20.3% |
| FY13        | 446     | 50.7% |
| FY14        | 596     | 33.6% |
| FY15        | 596     | 0.0%  |
| FY16        | 746     | 25.2% |
| FY17        | 846     | 13.4% |
| FY18        | 945     | 11.7% |
| FY19        | 945     | 0.0%  |
| FY20        | 945     | 0.0%  |
| FY21        | 945     | 0.0%  |
| FY22        | 945     | 0.0%  |
| FY23        | 945     | 0.0%  |
| FY24        | 1195    | 26.5% |
| FY25        | 1445    | 20.9% |
| FY26        | 1580    | 9.3%  |

#### <u>Total Cost of Classified Health Insurance:</u>

FY23: 40x\$945x12 = \$453,600 / \$148,422 = 3.06 mills

| FY24: 40x\$945x6 = \$226,800 + (40x\$1195x6 = \$286,800) = \$513,600 / \$148,422 = 3.46 mills

FY25: 40x\$1195x6 = \$286,800 + (40x\$1445x6 = \$346,800) = \$633,600 / \$148,422 = 4.27 mills

FY26: 40x\$1445x6 = \$346,800 + (40x\$1580x6 = \$379,200) = \$726,000 / \$148,422 = 4.89 mills

FY27: 40x\$1580x12 = \$758,400 / \$148,422 = 5.11 mills

#### Summary:

Cost of Classified Health Ins. Will Rise from 3.06 mills in FY23 to 5.11 mills in FY27