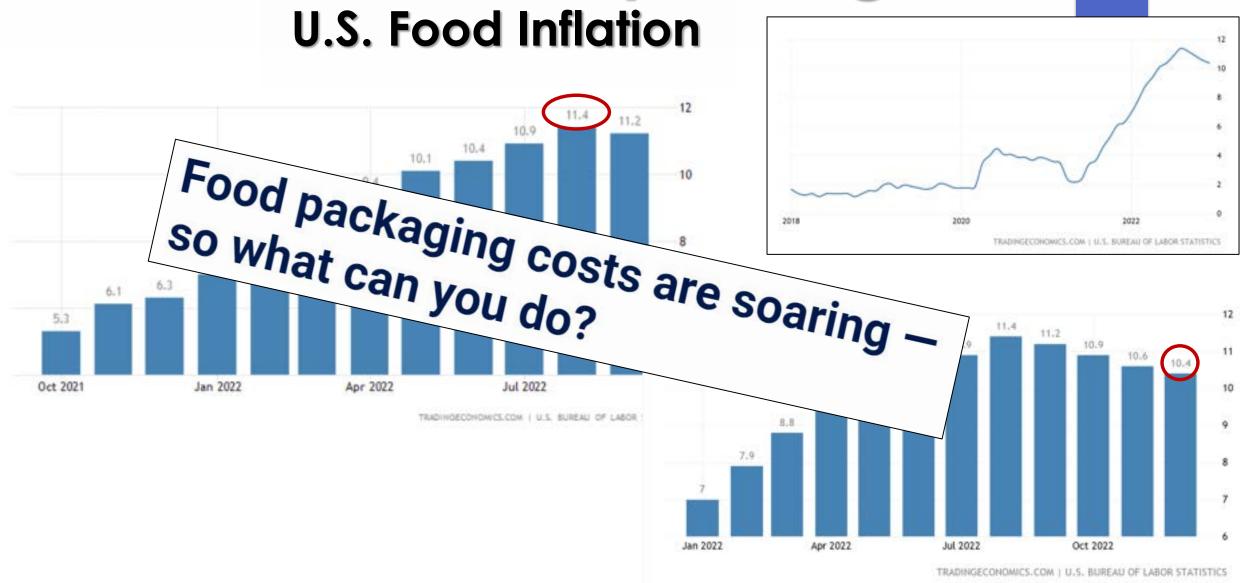

#### Dining Out, Groceries & Gas: Inflation Is Hitting Your Wallet Where It Hurts Most % Change In Consumer Price Index, By Category [Jan '20 - Jan '23] 30% 30% 30% +24% Food away +23% Meats Food at home +20% 20% 20% 20% from home 10% 10% 10% 2023 2023 2020 2022 2020 2021 2022 2023 2022 2021 2021 80% 100% 30% +94% +21% Gasoline\* New cars 60% +31% 80% Eggs\* 20% 40% 60% 20% 40% 10% 0% 20% -20% 0% -40% 2023 2021 2022 2023 2022 2020 2021 2022 2023 Source: US Bureau Labor of Statistics \*Note different y-axis scale