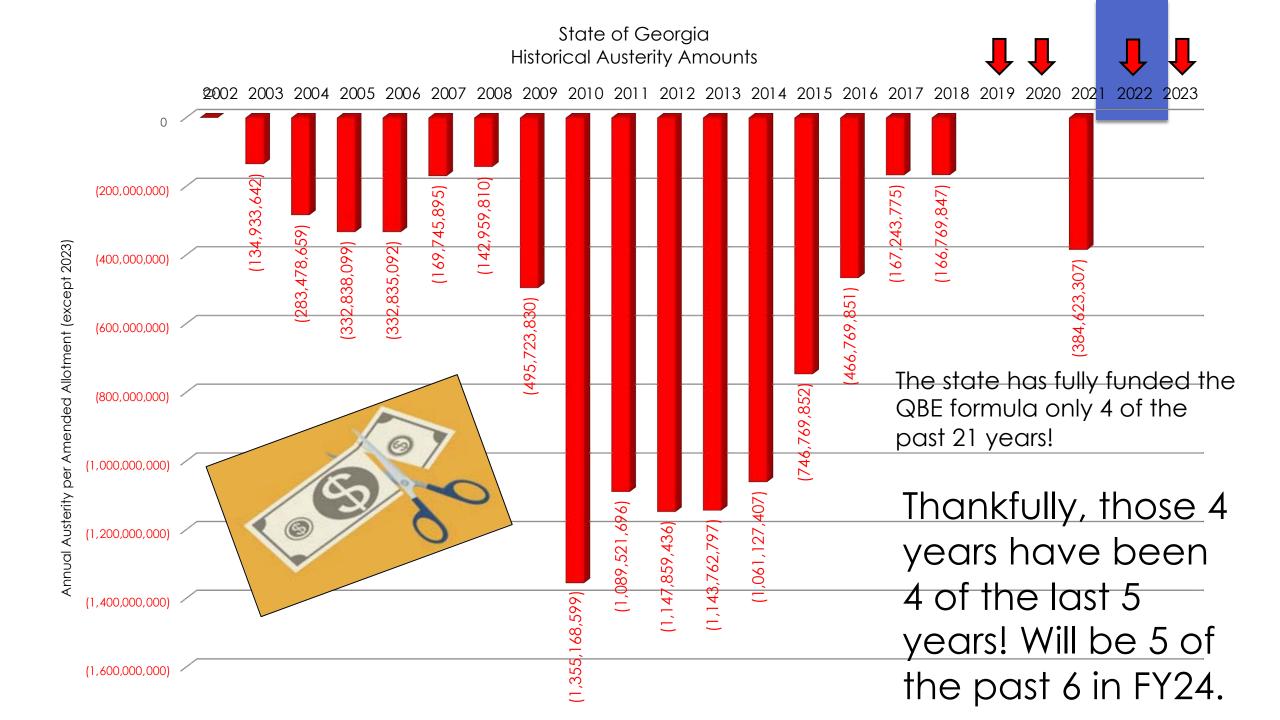

# What Is Austerity?

- The QBE Formula Specifies the Method by which Districts Receive State Funds.
- Since 2003, the State Has only Funded the Formula Fully in Years 2019, 2020, 2022, 2023.
- This Reduction in Funding Has Been Called an "Amended Formula Adjustment," and Is also Known as "Austerity Reduction" or "Austerity Cuts."

#### Revenue Shortfall Reserve

The 1976 session of the General Assembly created the Revenue Shortfall Reserve in lieu of the Working Reserve. This reserve acts as a savings account or "rainy day" fund for the state should revenue collections decline unexpectedly or uncontrollably. Current law provides that the reserve cannot exceed 15% of the previous fiscal year's net revenue. For each fiscal year, the General Assembly may appropriate an amount up to 1% of the net revenue collections of the preceding fiscal year for funding increased K-12 needs. In addition, the Governor has the authority to release funds from the reserve in excess of 4% of the net revenue of the preceding fiscal year. The chart for FY 2010 includes agency surplus collected after June 30, 2010 and does not include funds used for mid-year K-12 adjustment.

#### Fiscal Year

| Partially filled                                      | 700,273,960   | 2002 |
|-------------------------------------------------------|---------------|------|
| Partially filled                                      | 260,600,570   | 2003 |
| Partially filled (Statute changed to two tier method) | 51,577,479    | 2004 |
| Exceeds 4% of Net Revenue Collections                 | 256,664,658   | 2005 |
| Exceeds 4% of Net Revenue Collections                 | 792,490,296   | 2006 |
| Exceeds 4% of Net Revenue Collections                 | 1,544,595,188 | 2007 |
| Partially filled                                      | 565,907,436   | 2008 |
| Partially filled                                      | 103,693,796   | 2009 |
|                                                       | 116,021,961   | 2010 |
| Partially filled                                      | 328,387,715   | 2011 |
| Partially filled                                      | 377,971,440   | 2012 |
| Partially filled                                      | 717,324,098   | 2013 |
| Exceeds 4% of Net Revenue Collections                 | 862,835,447   | 2014 |
| Exceeds 4% of Net Revenue Collections                 | 1,431,248,148 | 2015 |
| Exceeds 4% of Net Revenue Collections                 | 2,032,918,107 | 2016 |
| Exceeds 4% of Net Revenue Collections                 | 2,308,605,781 | 2017 |
| Exceeds 4% of Net Revenue Collections                 | 2,556,604,005 | 2018 |
| Exceeds 4% of Net Revenue Collections                 | 2,807,583,610 | 2019 |
| Exceeds 4% of Net Revenue Collections                 | 2,704,664,669 | 2020 |
| Filled                                                | 4,288,774,541 | 2021 |
| Filled                                                | 5,240,228,297 | 2022 |
|                                                       |               |      |