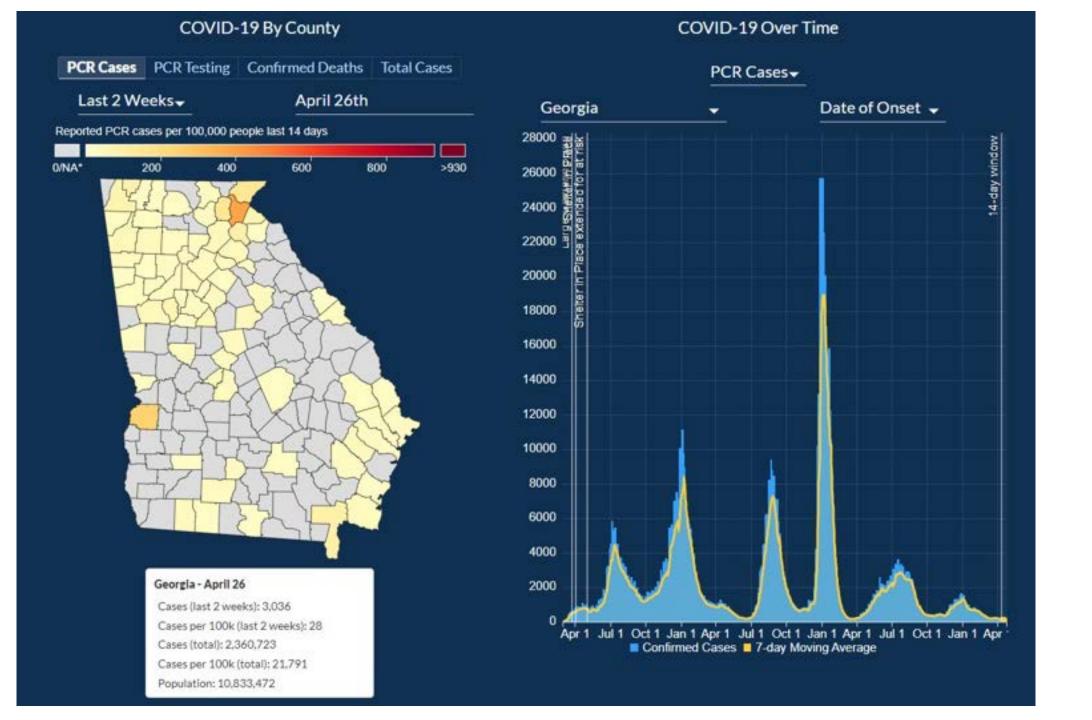

# Daily Heatmap: PCR Cases

Source: https://dph.georgia.gov/covid-19-daily-status-report

Compiled by Dr. Steve J. Smith, Executive Director, Heart of Georgia RESA