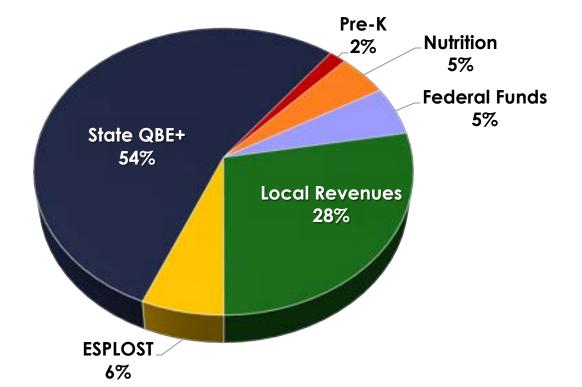

#### The View from 30,000 Feet

What are the major sources of revenue for school systems?

Effingham County School District FY23 Budgeted Revenues (\$168.8m)

### The View from 30,000 Feet

Let's look at QBE

Effingham County School District FY23 Budgeted Revenues (\$168.8m)