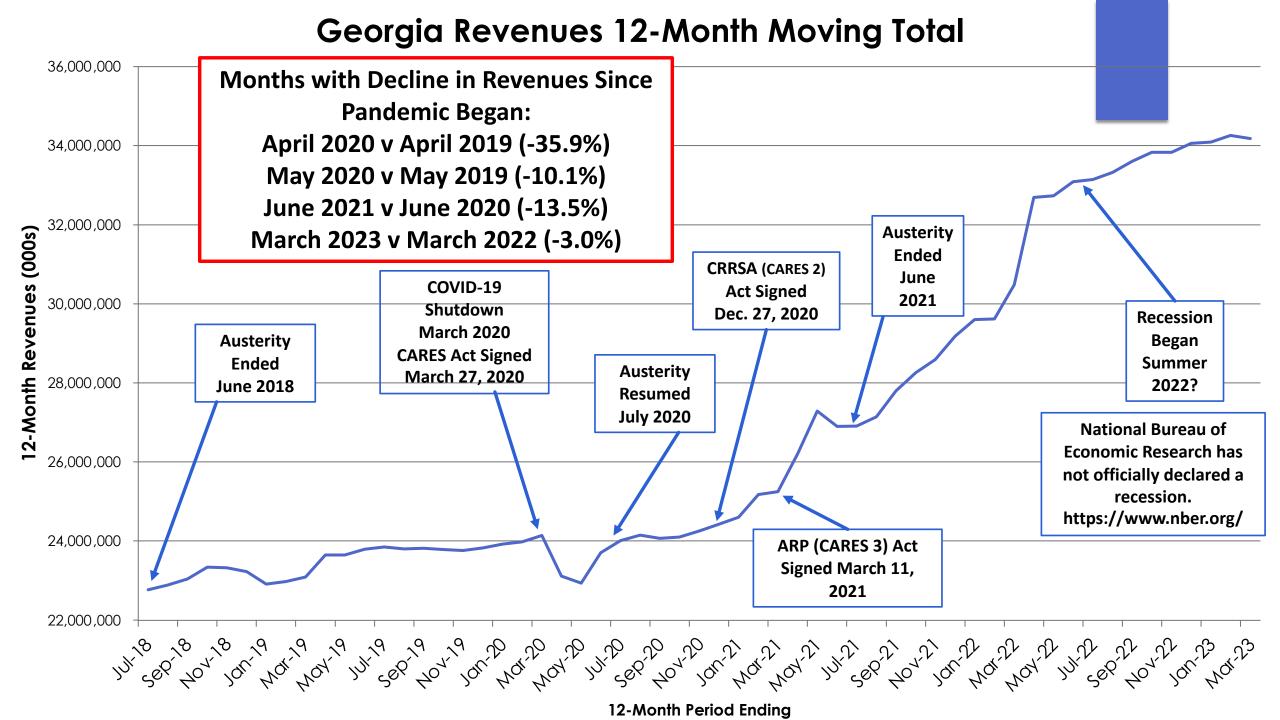

# Daily Heatmap: PCR Cases

Source: https://dph.georgia.gov/covid-19-daily-status-report

Compiled by Dr. Steve J. Smith, Executive Director, Heart of Georgia RESA

## COLD HARD FACT #2

When a District Loses FTE, It Loses State QBE Funding AND Potentially other State Funding, e.g. Equalization, Transportation, & Nursing

What Can A Board/Superintendent Do about Declining FTE?