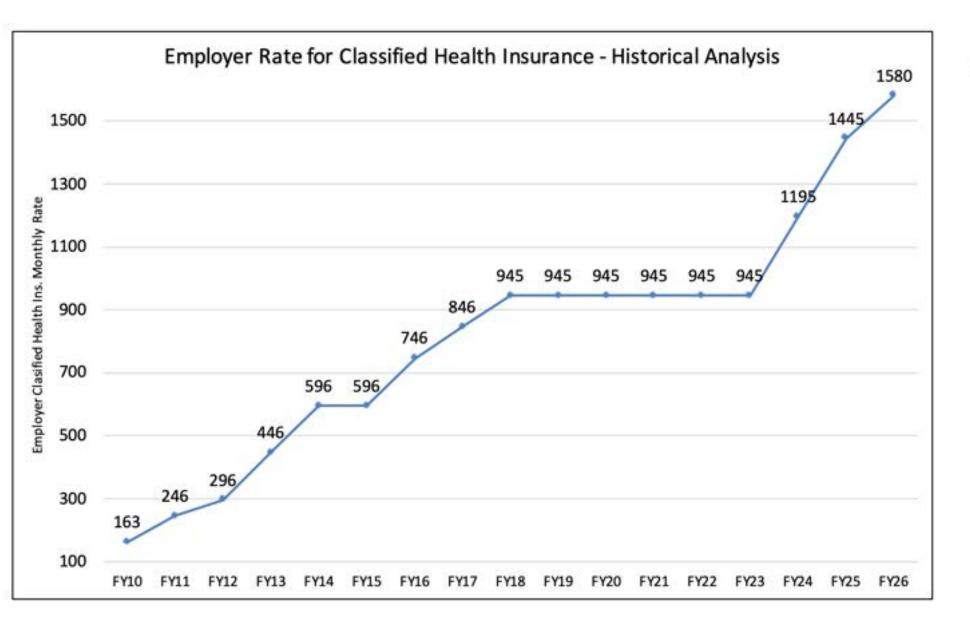

### **FY24**

• \$250 per month per member increase for SHBP premiums, effective 1/1/24 + \$250 on 1/1/25 + \$135 on 1/1/26.

| Fiscal Year | Monthly | % Chg |
|-------------|---------|-------|
| FY10        | 163     |       |
| FY11        | 246     | 50.9% |
| FY12        | 296     | 20.3% |
| FY13        | 446     | 50.7% |
| FY14        | 596     | 33.6% |
| FY15        | 596     | 0.0%  |
| FY16        | 746     | 25.2% |
| FY17        | 846     | 13.4% |
| FY18        | 945     | 11.7% |
| FY19        | 945     | 0.0%  |
| FY20        | 945     | 0.0%  |
| FY21        | 945     | 0.0%  |
| FY22        | 945     | 0.0%  |
| FY23        | 945     | 0.0%  |
| FY24*       | 1580    | 67.2% |

<sup>\*</sup>Proposed in Governor's FY23A & FY24 Budgeets

| Fiscal Year | Monthly | % Chg |
|-------------|---------|-------|
| FY10        | 163     |       |
| FY11        | 246     | 50.9% |
| FY12        | 296     | 20.3% |
| FY13        | 446     | 50.7% |
| FY14        | 596     | 33.6% |
| FY15        | 596     | 0.0%  |
| FY16        | 746     | 25.2% |
| FY17        | 846     | 13.4% |
| FY18        | 945     | 11.7% |
| FY19        | 945     | 0.0%  |
| FY20        | 945     | 0.0%  |
| FY21        | 945     | 0.0%  |
| FY22        | 945     | 0.0%  |
| FY23        | 945     | 0.0%  |
| FY24        | 1195    | 26.5% |
| FY25        | 1445    | 20.9% |
| FY26        | 1580    | 9.3%  |

Increases are effective Jan 1 for FY24, FY25, & FY26

#### <u>Total Cost of Classified Health Insurance:</u>

FY23: 40x\$945x12 = \$453,600 / \$148,422 = 3.06 mills

| FY24: 40x\$945x6 = \$226,800 + (40x\$1195x6 = \$286,800) = \$513,600 / \$148,422 = 3.46 mills

FY25: 40x\$1195x6 = \$286,800 + (40x\$1445x6 = \$346,800) = \$633,600 / \$148,422 = 4.27 mills

FY26: 40x\$1445x6 = \$346,800 + (40x\$1580x6 = \$379,200) = \$726,000 / \$148,422 = 4.89 mills

FY27: 40x\$1580x12 = \$758,400 / \$148,422 = 5.11 mills

#### Summary:

Cost of Classified Health Ins. Will Rise from 3.06 mills in FY23 to 5.11 mills in FY27