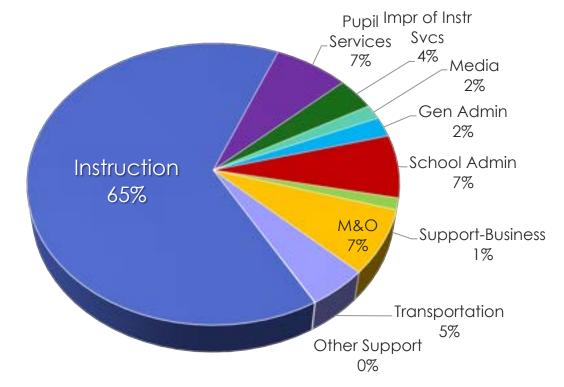

#### The View from 30,000 Feet

What are the majorexpenditures for school systems?

#### Effingham County School District

FY23 Budgeted General Fund Expenditures (\$134.1m)

#### The View from 30,000 Feet

What are the major expenditures that school systems incur?

Salaries & Benefits \$121,823,296 FY23 Budget
Total General Fund Exp. \$138,997,066
Sal & Ben as % of Total 87.6%

Salaries and Benefits
Account for 85%-90% of
All General Fund
Expenditures for Most
School Districts