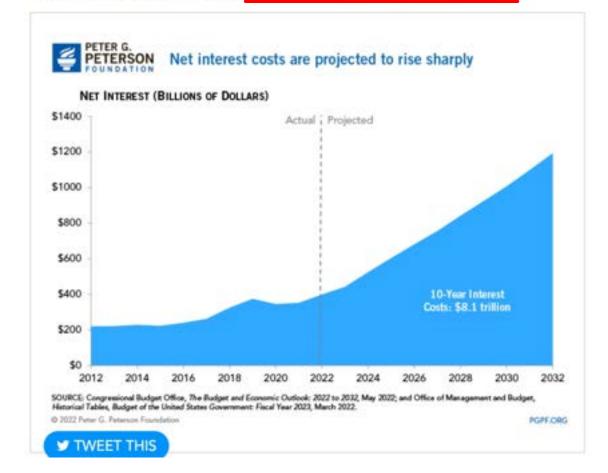

Reduced Public Investment. As the federal debt mounts, the government will spend more of its budget on interest costs, increasingly crowding out public investments. Over the next 10 years, the Congressional Budget Office (CBO) estimates that interest costs will total \$8.1 trillion under current law. Currently, the United States spends over \$965 million per day on interest payments.