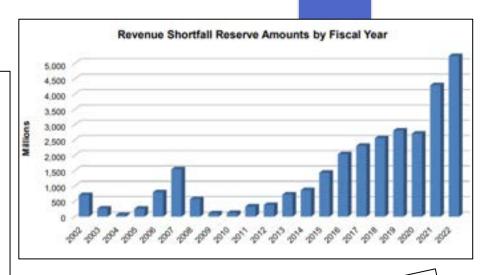

#### Revenue Shortfall Reserve

The 1976 session of the General Assembly created the Revenue Shortfall Reserve in lieu of the Working Reserve. This reserve acts as a savings account or "rainy day" fund for the state should revenue collections decline unexpectedly or uncontrollably. Current law provides that the reserve cannot exceed 15% of the previous fiscal year's net revenue. For each fiscal year, the General Assembly may appropriate an amount up to 1% of the net revenue collections of the preceding fiscal year for funding increased K-12 needs. In addition, the Governor has the authority to release funds from the reserve in excess of 4% of the net revenue of the preceding fiscal year. The chart for FY 2010 includes agency surplus collected after June 30, 2010 and does not include funds used for mid-year K-12 adjustment.

#### Fiscal Year

| Partially filled                                      | 700,273,960   | 2002 |
|-------------------------------------------------------|---------------|------|
| Partially filled                                      | 260,600,570   | 2003 |
| Partially filled (Statute changed to two tier method) | 51,577,479    | 2004 |
| Exceeds 4% of Net Revenue Collections                 | 256,664,658   | 2005 |
| Exceeds 4% of Net Revenue Collections                 | 792,490,296   | 2006 |
| Exceeds 4% of Net Revenue Collections                 | 1,544,595,188 | 2007 |
| Partially filled                                      | 565,907,436   | 2008 |
| Partially filled                                      | 103,693,796   | 2009 |
|                                                       | 116,021,961   | 2010 |
| Partially filled                                      | 328,387,715   | 2011 |
| Partially filled                                      | 377,971,440   | 2012 |
| Partially filled                                      | 717,324,098   | 2013 |
| Exceeds 4% of Net Revenue Collections                 | 862,835,447   | 2014 |
| Exceeds 4% of Net Revenue Collections                 | 1,431,248,148 | 2015 |
| Exceeds 4% of Net Revenue Collections                 | 2,032,918,107 | 2016 |
| Exceeds 4% of Net Revenue Collections                 | 2,308,605,781 | 2017 |
| Exceeds 4% of Net Revenue Collections                 | 2,556,604,005 | 2018 |
| Exceeds 4% of Net Revenue Collections                 | 2,807,583,610 | 2019 |
| Exceeds 4% of Net Revenue Collections                 | 2,704,664,669 | 2020 |
| Filled                                                | 4,288,774,541 | 2021 |
| Filled                                                | 5,240,228,297 | 2022 |
|                                                       |               |      |