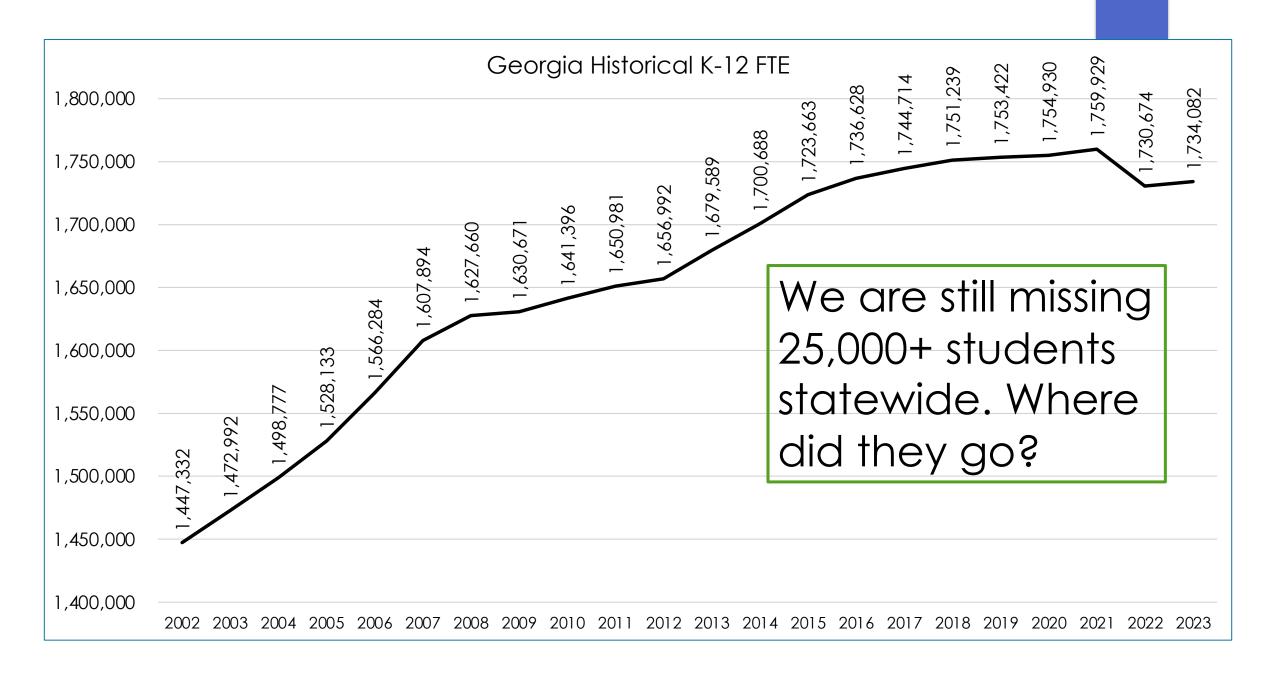

## COLD HARD FACT #2

When a District Loses FTE, It Loses State QBE Funding AND Potentially other State Funding, e.g. Equalization, Transportation, & Nursing

What Can A Board/Superintendent Do about Declining FTE?