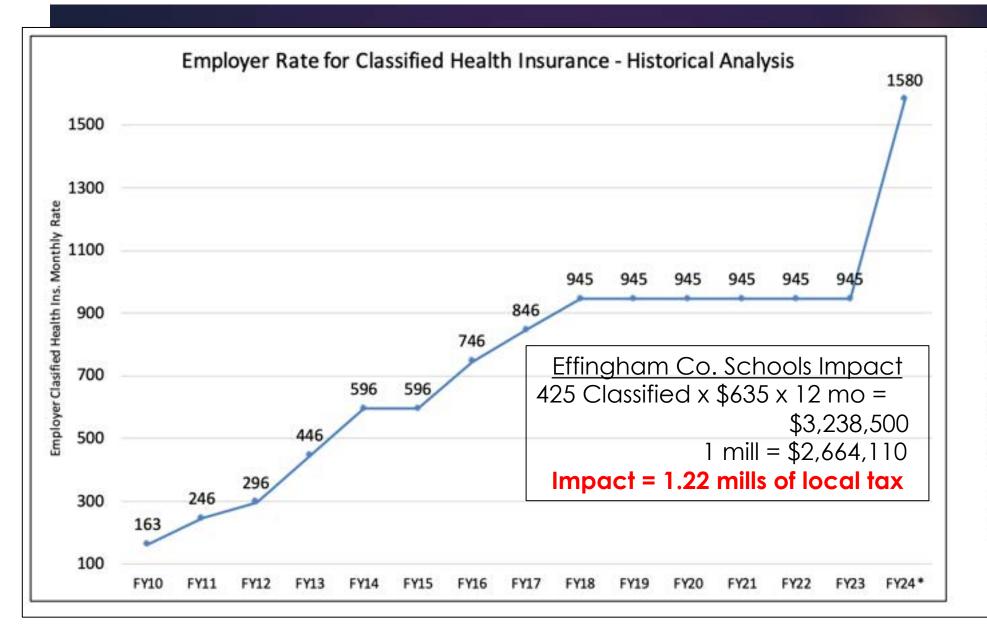

### **FY24**

• \$250 per month per member increase for SHBP premiums, effective 1/1/24 + \$250 on 1/1/25 + \$135 on 1/1/26.

| Fiscal Year | Monthly | % Chg |
|-------------|---------|-------|
| FY10        | 163     |       |
| FY11        | 246     | 50.9% |
| FY12        | 296     | 20.3% |
| FY13        | 446     | 50.7% |
| FY14        | 596     | 33.6% |
| FY15        | 596     | 0.0%  |
| FY16        | 746     | 25.2% |
| FY17        | 846     | 13.4% |
| FY18        | 945     | 11.7% |
| FY19        | 945     | 0.0%  |
| FY20        | 945     | 0.0%  |
| FY21        | 945     | 0.0%  |
| FY22        | 945     | 0.0%  |
| FY23        | 945     | 0.0%  |
| FY24*       | 1580    | 67.2% |

### **Heart of Georgia RESA School Districts**

Impact of Classified Health Insurance Increase to \$1,580 Per Month

|                                                 | Bleckley   |    | Dodge     | Dublin     | Laurens     | М  | ontgomery | Pulaski | Telfair    | Treutlen  | Wheeler   | Wilcox    | Total All 10<br>Districts |
|-------------------------------------------------|------------|----|-----------|------------|-------------|----|-----------|---------|------------|-----------|-----------|-----------|---------------------------|
| Number of Classified Employees                  | 188        | 3  | 201       | 152        | 334         | 1  | 82        | 82      | 119        | 55        | 68        | 77        | 1,358                     |
| Number of Classified Currently Enrolled in SHBP | 107        | 7  | 118       | 91         | 224         | 1  | 49        | 53      | 78         | 32        | 40        | 50        | 842                       |
| Annual ADDITIONAL Cost if 100% Enrolled         | 1,432,560  |    | 1,531,620 | 1,158,240  | 2,545,080   |    | 624,840   | 624,840 | 906,780    | 419,100   | 518,160   | 586,740   | \$ 10,347,960             |
| Annual ADDITIONAL Cost Using Current Enrolled   | 815,340    |    | 899,160   | 693,420    | 1,706,880   |    | 373,380   | 403,860 | 594,360    | 243,840   | 304,800   | 381,000   | \$ 6,416,040              |
| Value of 1 Mill of Local Property Taxes         | \$ 325,310 | \$ | 446,959   | \$ 548,167 | \$1,023,331 | \$ | 193,947   | 256387  | \$ 326,727 | \$126,755 | \$148,422 | \$205,498 |                           |
| Mills Needed to Cover Current ADDITIONAL Cost   | 2.51       | 0  | 2.01      | 1.26       | 1.67        | _  | 1.93      | 1.58    | 1.82       | 1.92      | 2.05      | 1.85      | 1.86 Avg                  |