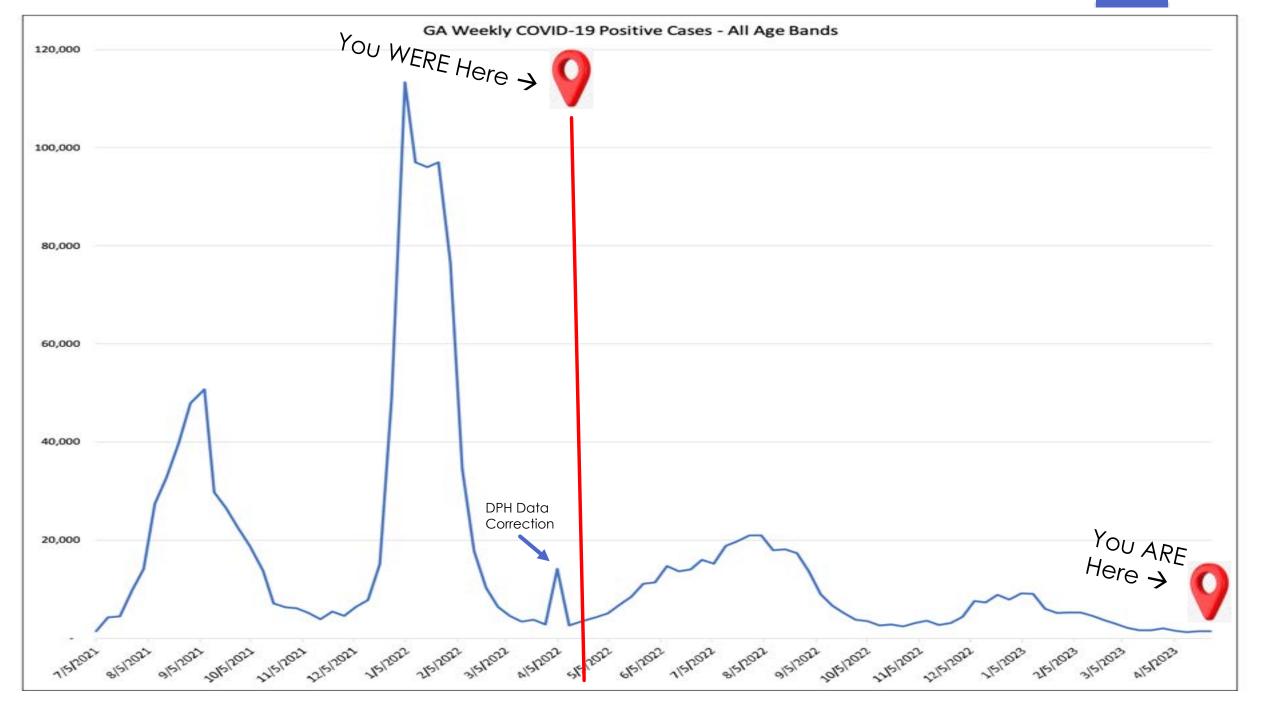

# Daily Heatmap: PCR Cases

Source: https://dph.georgia.gov/covid-19-daily-status-report

Compiled by Dr. Steve J. Smith, Executive Director, Heart of Georgia RESA