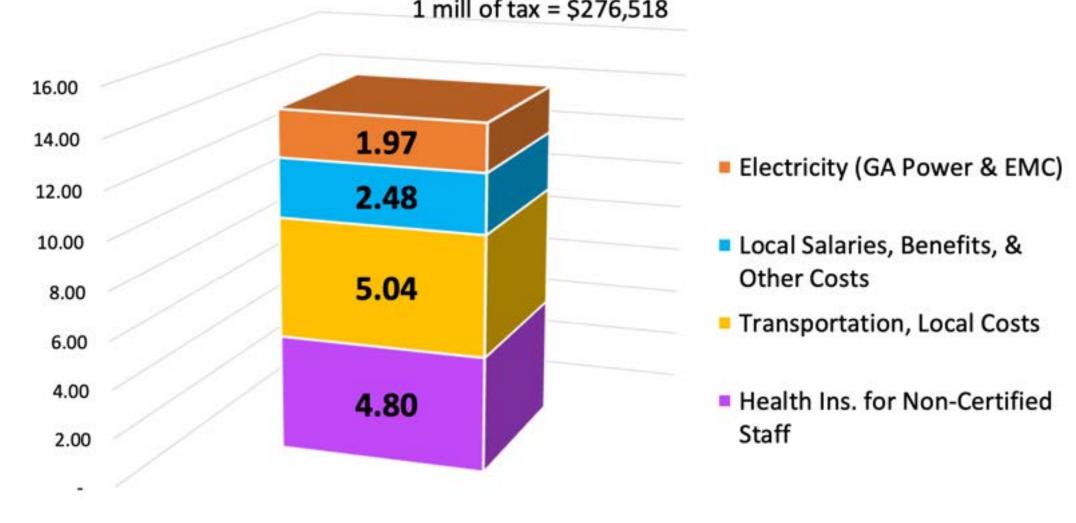

### Bleckley Co Schools - General Fund - FY23 Budget

Expenditures Not Funded by State in Local Mills: 14.286 Total Mills

1 mill of tax = \$276,518

# Educating the Public

- State Funding (QBE, categorical grants, equalization grants, sparsity grants)
- Local Funding (Property taxes, other local sources, TAVT, SPLOST, E-LOST)
- Federal Funding (Title I, II, III, VI-B, other)