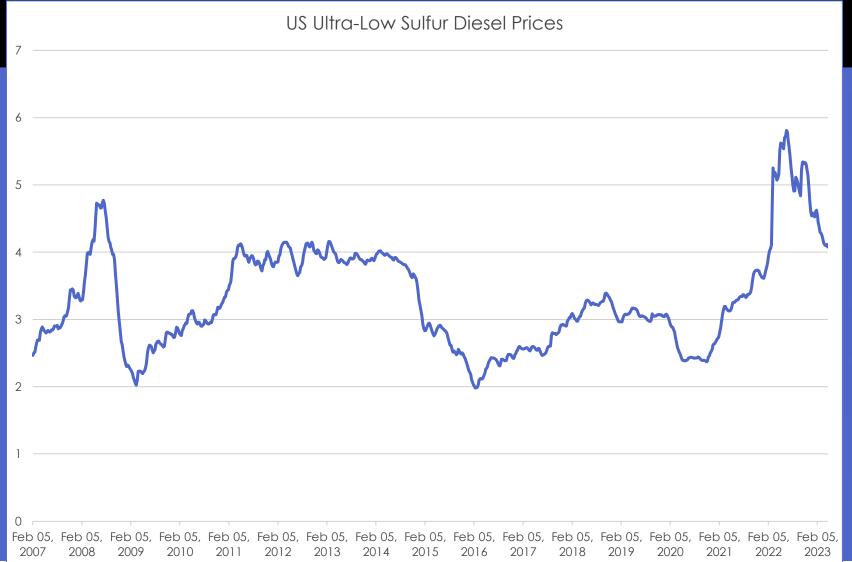

Diesel prices remain near all-time highs.
U.S. No. 2 Diesel, Retail Prices

Oct '20 \$2.389 Oct '22 \$5.339 Jan '23 \$4.549

Apr '23 \$4.077 4/23 v 10/20

70.707 I

70.7% Increase!

Source: https://www.eia.gov/petroleum/gasdiesel/