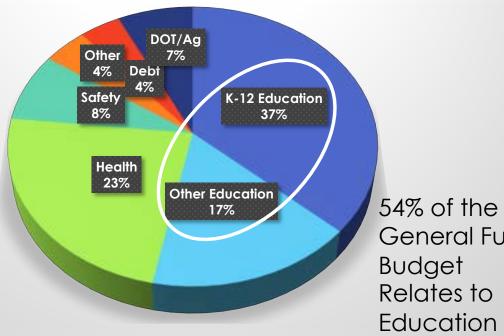

# Georgia's Budget

http://budgetnet.opb.georgia.gov/MainMenu.aspx

|                | FY21A            | FY22A            | FY23             | FY24             |
|----------------|------------------|------------------|------------------|------------------|
| K-12 Education | 10,279,850,591   | 11,159,613,498   | 10,705,900,402   | 11,864,635,931   |
| Other Ed.      | 4,184,515,780    | 4,574,333,265    | 5,150,119,468    |                  |
| Health         | 5,653,470,114    | 6,541,132,900    | 7,201,473,804    | 7,632,856,905    |
| Safety         | 2,005,134,740    | 2,143,565,792    | 2,241,429,939    | 2,562,619,366    |
| Other          | 844,725,200      | 1,497,485,506    | 1,169,663,103    | 1,376,223,330    |
| Debt           | 1,330,293,231    | 1,464,404,861    | 1,264,508,307    | 1,284,223,018    |
| DOT/Ag         | 2,268,721,970    | 2,508,627,771    | 2,470,818,299    | 2,340,007,562    |
| Total          | \$26,566,711,626 | \$29,889,163,593 | \$30,203,913,322 | \$32,449,793,008 |

Georgia General Fund Budget - FY24 - \$32.4B

General Fu Relates to Education

Georgia General Fund Budget - FY21A - \$26.6B

55% of the DOT/Aq 8% Other 3% Debt K-12 5% Safety Education 8% 39% Health Other FY21A 21% Education 16%

General Fund Budget Related to Education in