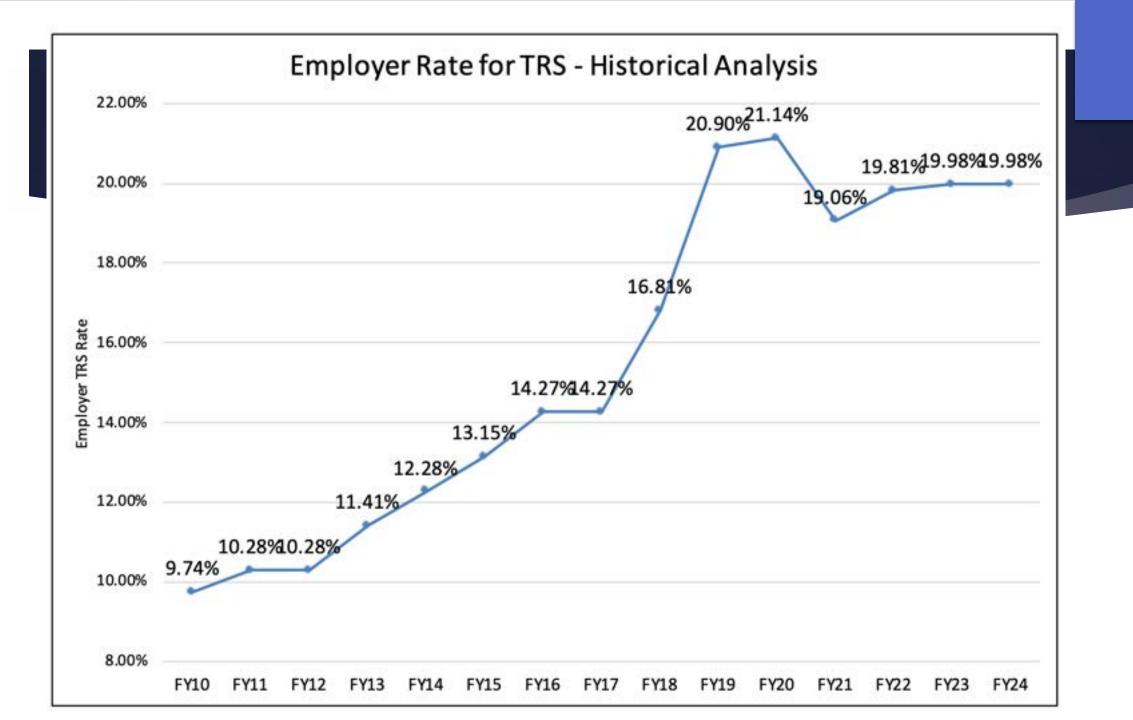

Georgia State Department Of Education OFFICIAL

Earnings Sheet for FY 2023

THE BASIC UNIT COST IS DEFINED TO BE THE AMOUNT OF \$2.897.28

School System: State FY23 Initial(Amendment #3) -Earned Positions--Earnings (\$)---- Grades K-12--DIRECT INSTRUCTIONAL **GBE** LESS LOCAL Tech. **OPERATING** SALARY STATE FUNDS Teacher Couns. COST **EARNINGS** 5 MILLS Spec Kindergarten Pgm 97,608 7,628,195 619.255.613 125,781,235 493,474,378 6,507,19 216.91 88.74 611,627,418 Kindergarten Early Intr Port 17,861 145,456,635 1,395,878 146,852,513 27,440,680 119,411,833 1,623.73 39.69 16.24 Primary Grade(1-3) Pgm 273,785 1,371,647,127 23,517,867 108.838.878 16,104.98 608.42 248.92 1,395,164,994 286,326,116 793.56 Primary Grd Early Intry(1-3) Pgm 57.590 432,215,453 4.946.930 437,162,383 166.92 127.98 52.36 83,818,505 353,343,878 5,235,36 Upper Elementary Grd(4-5) Pom 674,844,429 173,233 662,644,967 12,199,462 137,613,729 537,230,700 7,531.95 502.12 384.97 157.50 UppElem Grd Early Intry(4-5) 37,469 281,558,472 2,638,396 284,196,868 56,015,906 228,180,962 3,406.18 108.60 83.26 34.06 Middle Grade(8-8) Pgm 0.00 0.00 0.00 0.00 Middle School(6-8) Pgm 314,216 1,359,559,917 22,126,702 1,381,686,619 276,232,594 1,105,454,025 15,710.68 910.74 698.27 285.68 High School Gen Educ(9-12) 352,875 1,269,965,884 40,086,548 1,310,052,432 264,255,157 1.045,797,275 15,342.43 784.18 320.83 CTAEI9-12) PGM 81,010 333,106,752 26,587,298 359,694,050 68,225,450 291,468,600 4,050.44 180.02 73.65 Students with Disab Cat I 53 364 536 198 402 004 3 179 25 23.12 Students with Disab Cat II 9.931 119,219,601 1.304.588 120,524,189 23,042,543 97,481,648 1.528.00 Students with Disab Cat III 65.182 1.010.128.561 13.309.486 1.023.438.027 200.671.005 822,767,022 13.035.80 59.26 Students with Disab Cat fV 13.577 290.242.912 12.34 351,546,413 5,732,629 357,279,042 67.036.130 4.523.67 Students with Disab Cat V 6.512.247 128.327.034 1.927.00 14.02 15.418 150.613.741 157,125,988 28,798,954 Gifted Student Category VI 113,467 737,597,899 11,449,049 749,046,948 153,505,900 595,541,048 9,455.68 103.16 Remedial Education Pgm. 35,785 193,610,653 2,055,296 195,665,949 40,058,596 155,607,353 2,385.46 79.52 32.53 Alternate Education Pgm: 18,707 100.881,906 1,317,330 102,199,236 20,413,715 81,785,521 1,247,13 41.57 17.01 Eng Spkrs.of Other Lang (ESOL) 29,311 1,683,614 329,809,426 262,456,131 4,187.28 65.14 26.65 328,125,812 67,353,295 Spec Ed. Itinerant 747,820 166,010 581,810 Spec Ed. Supplemental Speech 7,522,054 9,158,884 1.636.630 Asst Prin. Secty. Accnt. VT/SW Payon. TOTAL DIRECT INSTRUC. ,732,456 9,704,841,760 7,923,915,064 116,982 2,481.94 3,309.93 1,575.10 Supt. 190,823,475 9,905,571,939 1,981,656,875 DOMEST ARES Cent. Admin 278,209,312 151,761 278.361.073 53,705,326 224.655.747 180.00 558.00 180.00 180.00 700.12 700.12 1.214 School Admin 485.619.659 11,998,280 497,617,939 100.082.421 397.535.518 2.281.00 2.809.46 3.382.70 Facility M & O 516,268,683 516,268,683 102,817,379 413,451,304 Sub Total (INDIRECT COST) 763,828,971 528,418,724 1,292,247,695 256,605,126 1,035,642,569 180.00 | 558.00 | 2,281.00 | 2,809.46 | 3,562.70 | 180.00 | 700.12 | 700.12 | 1,214 | MEDIA CENTER PGM. 226,091,496 24,071,296 250,162,792 50,324,688 199,838,104 2,935.75 20 DAYS ADDITIONAL INSTRUCTION 74,695,194 74,695,194 15,021,871 59,673,323 STAFF & PROFESSIONAL DEV 46,240,991 9,172,365 37,068,626 PRINCIPAL STAFF & PROF. DEV 795,583 159,105 636,478 MIDTERM HOLD HARMLESS Amended Formula Adjustment Charter System Adjustment 32,300,687 32,300,687 11,602,014, 2,312,940,030 9,289,074,851 **QBE FORMULA EARNINGS** 10,769,457, 743,313,495 2.481.94 3.309.93 1.575.10 180.00 558.00 2.281.00 2.809.46 3.562.70 180.00 700.12 700.12 1.214. 2.935.75 116,982. CATEGORICAL GRANTS NOTES Expenditure controls as set forth in O.C.G.A. Section 20-2-167 are reinstated. Pupil Transportation Pgm (Includes 8827 Drivers and bus replacement 141,676,547 subject to each district's approved flexibility contract. 141,676,547 funds of 01-2. Health Insurance for Certificated Personnel is funded on a per member per month amount(PM/PM) Sparsity - Regular 8.249.855 8.249.855 of \$945.00, for an annual funding amount of \$11.340 in QBE under appropriation in FY 2022 (HB 911). 3. Teacher Retirement is funded at 19.98% in QBE in FY 2022 (HB 911). **Nursing Services** 39.727.013 39,727,013 TOTAL EARNINGS FOR QUALITY BASIC EDUCATION 11,791,668 9.478.728.266 Education Equalization Funding Grant 633,783.022 633,783,022 TOTAL STATE FUNDING ON THIS ALLOTMENT SHEET 12,425,451 10,112,511,288 Charter Commission Admin - State -7,430,734Total T&E 2,873,528,673 1,249,838,100 4,123,366,773 includes T&E Military Counselors 517,714 Local Charter Supplement 3.016.317 State Commission Charter Supplement 244,259,668 244,259,668 12,669,710. TOTAL FUNDING ON THIS ALLOTMENT SHEET 10.352,874