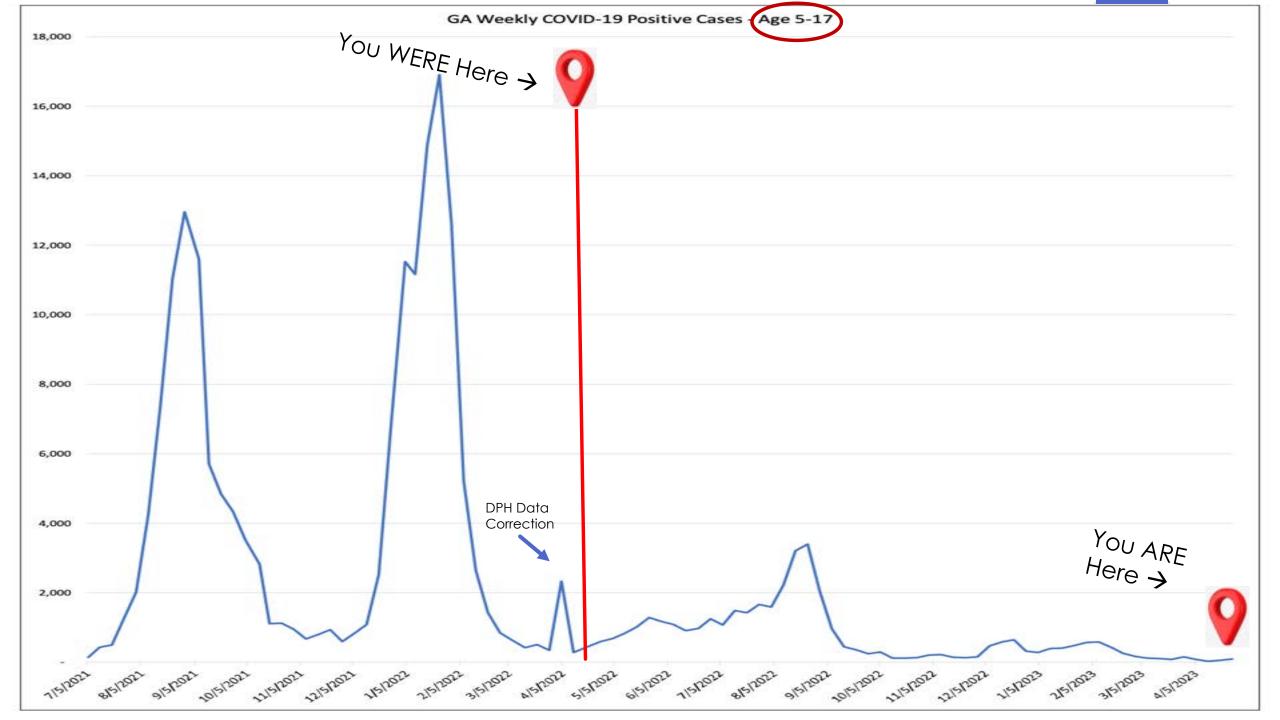

# Daily Heatmap: PCR Cases

Source: https://dph.georgia.gov/covid-19-daily-status-report

Compiled by Dr. Steve J. Smith, Executive Director, Heart of Georgia RESA