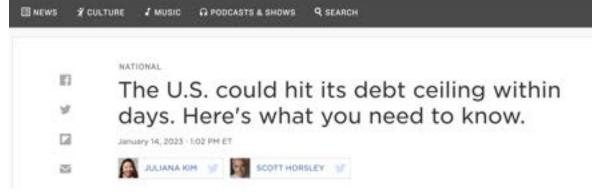

ECONOMY

Close to hitting the debt

ceiling, the government

must win over House

Republicans

Hitting the national debt ceiling is a major worry for Washington right now.

On Friday, Treasury Secretary Janet Yellen warned that the U.S. is on track to reach the debt limit, or the cap on how much money the federal government can borrow, by Thursday. The ceiling was last raised by \$2.5 trillion in December 2021 to a total of \$31.4 trillion.

In the past, Congress has avoided breaching the limit by simply raising it. But House Republicans said they will not support increasing the debt ceiling this time around - not unless they get spending cuts or other concessions.

In a letter to congressional leaders, Yellen said deadlock around the debt ceiling can cause "irreparable harm" to the economy and even global financial stability. She

harkened back to 2011, when the U.S. reached its debt limit, wreaking havoc on the stock market.