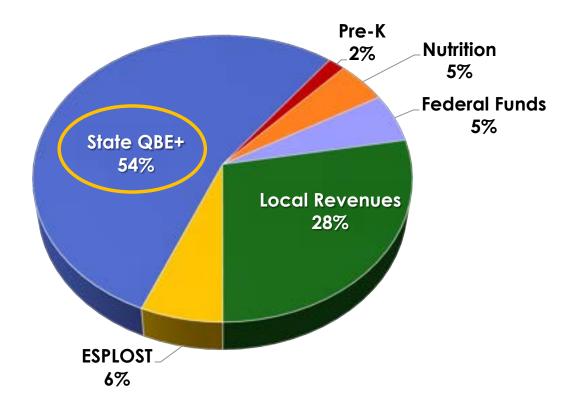

#### The View from 30,000 Feet

What are the major sources of revenue for school systems?

Effingham County School District FY23 Budgeted Revenues (\$168.8m)

### The View from 30,000 Feet

Let's look at QBE

Effingham County School District FY23 Budgeted Revenues (\$168.8m)