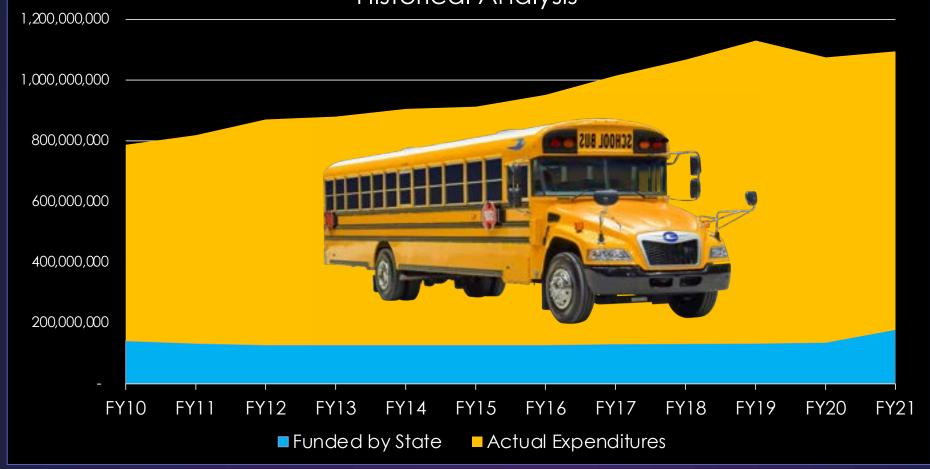

### **FY24**

- \$2,000 Raises for Certified Staff (Pre-K & K-12)
- 5.1% Raises for Bus Drivers & Nutrition Staff
- \$1,000 Bonus for Custodians
- Fully Fund QBE Formula

#### 160.12 Increase funds to provide a salary supplement of \$1,000 to all custodians.

State General Funds \$8,750,869 \$8,636,781 \$8,636,781

160.13 Reflect a \$500 increase in employer contribution per-member per-month (PMPM) for non-certified school employees phased in over two years, effective January 1, 2024, and reflect a minimum employer contribution of \$1,580 PMPM to maintain the fiscal soundness of the State Health Benefit Plan, effective January 1, 2026. (H:YES)(S:YES)