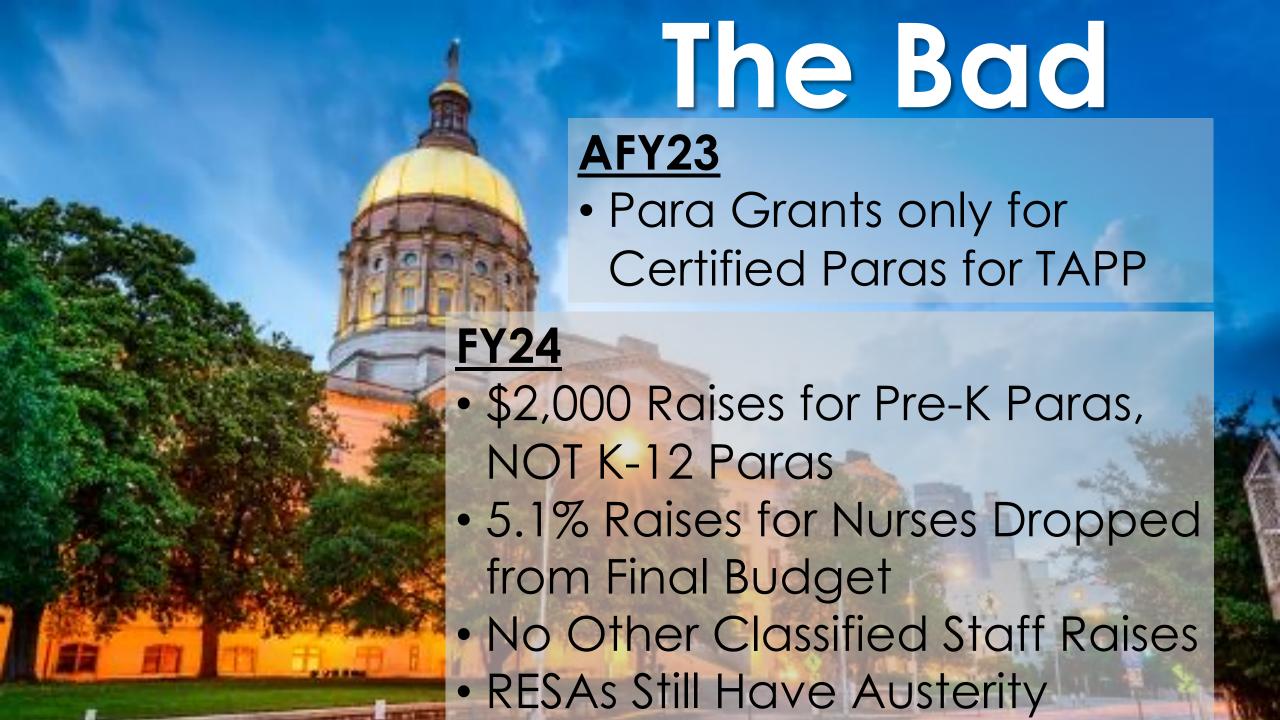

# The Good

### **AFY23**

- \$50,000 Safety/Security Grants
- Learning Loss Grants & Para TAPP

### **FY24**

- \$2,000 Raises for Certified Staff (Pre-K & K-12)
- 5.1% Raises for Bus Drivers & Nutrition Staff
- \$1,000 Bonus for Custodians
- Fully Fund QBE Formula