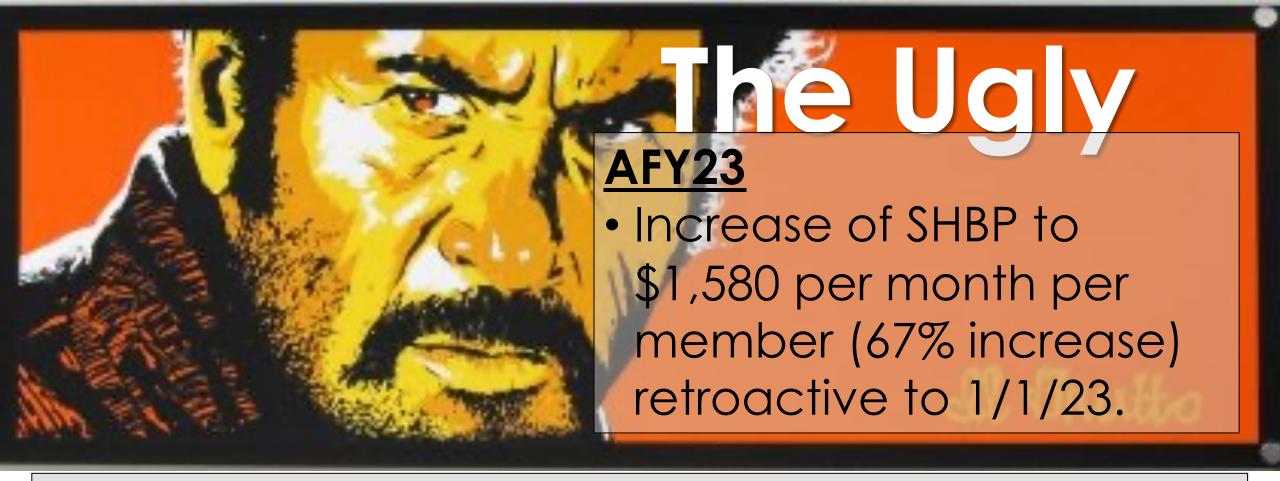

### **FY24**

• \$250 per month per member increase for SHBP premiums, effective 1/1/24 + \$250 on 1/1/25 + \$135 on 1/1/26.

| Fiscal Year | Monthly | % Chg |
|-------------|---------|-------|
| FY10        | 163     |       |
| FY11        | 246     | 50.9% |
| FY12        | 296     | 20.3% |
| FY13        | 446     | 50.7% |
| FY14        | 596     | 33.6% |
| FY15        | 596     | 0.0%  |
| FY16        | 746     | 25.2% |
| FY17        | 846     | 13.4% |
| FY18        | 945     | 11.7% |
| FY19        | 945     | 0.0%  |
| FY20        | 945     | 0.0%  |
| FY21        | 945     | 0.0%  |
| FY22        | 945     | 0.0%  |
| FY23        | 945     | 0.0%  |
| FY24*       | 1580    | 67.2% |

#### 160.12 Increase funds to provide a salary supplement of \$1,000 to all custodians.

State General Funds \$8,750,869 \$8,636,781 \$8,636,781

160.13 Reflect a \$500 increase in employer contribution per-member per-month (PMPM) for non-certified school employees phased in over two years, effective January 1, 2024, and reflect a minimum employer contribution of \$1,580 PMPM to maintain the fiscal soundness of the State Health Benefit Plan, effective January 1, 2026. (H:YES)(S:YES)