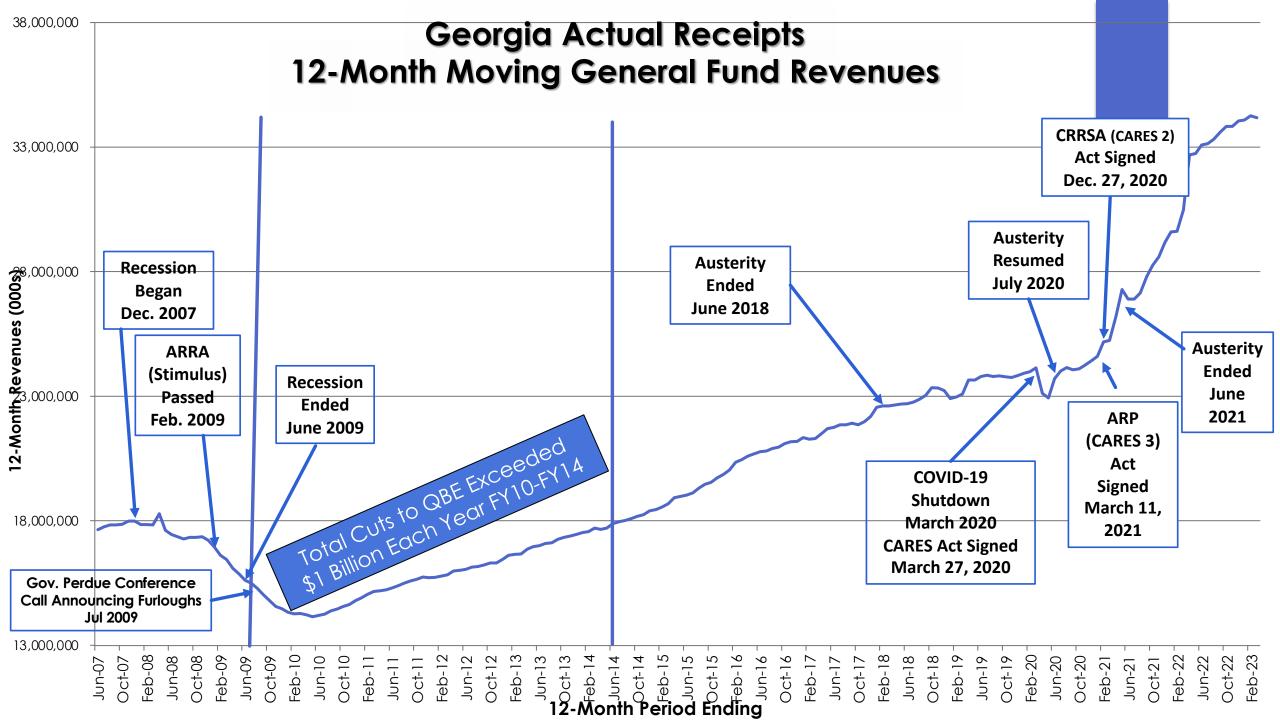

# What Is Austerity?

- The QBE Formula Specifies the Method by which Districts Receive State Funds.
- Since 2003, the State Has only Funded the Formula Fully in Years 2019, 2020, 2022, 2023.
- This Reduction in Funding Has Been Called an "Amended Formula Adjustment," and Is also Known as "Austerity Reduction" or "Austerity Cuts."

#### Revenue Shortfall Reserve

The 1976 session of the General Assembly created the Revenue Shortfall Reserve in lieu of the Working Reserve. This reserve acts as a savings account or "rainy day" fund for the state should revenue collections decline unexpectedly or uncontrollably. Current law provides that the reserve cannot exceed 15% of the previous fiscal year's net revenue. For each fiscal year, the General Assembly may appropriate an amount up to 1% of the net revenue collections of the preceding fiscal year for funding increased K-12 needs. In addition, the Governor has the authority to release funds from the reserve in excess of 4% of the net revenue of the preceding fiscal year. The chart for FY 2010 includes agency surplus collected after June 30, 2010 and does not include funds used for mid-year K-12 adjustment.

#### Fiscal Year

| Partially filled                                      | 700,273,960   | 2002 |
|-------------------------------------------------------|---------------|------|
| Partially filled                                      | 260,600,570   | 2003 |
| Partially filled (Statute changed to two tier method) | 51,577,479    | 2004 |
| Exceeds 4% of Net Revenue Collections                 | 256,664,658   | 2005 |
| Exceeds 4% of Net Revenue Collections                 | 792,490,296   | 2006 |
| Exceeds 4% of Net Revenue Collections                 | 1,544,595,188 | 2007 |
| Partially filled                                      | 565,907,436   | 2008 |
| Partially filled                                      | 103,693,796   | 2009 |
|                                                       | 116,021,961   | 2010 |
| Partially filled                                      | 328,387,715   | 2011 |
| Partially filled                                      | 377,971,440   | 2012 |
| Partially filled                                      | 717,324,098   | 2013 |
| Exceeds 4% of Net Revenue Collections                 | 862,835,447   | 2014 |
| Exceeds 4% of Net Revenue Collections                 | 1,431,248,148 | 2015 |
| Exceeds 4% of Net Revenue Collections                 | 2,032,918,107 | 2016 |
| Exceeds 4% of Net Revenue Collections                 | 2,308,605,781 | 2017 |
| Exceeds 4% of Net Revenue Collections                 | 2,556,604,005 | 2018 |
| Exceeds 4% of Net Revenue Collections                 | 2,807,583,610 | 2019 |
| Exceeds 4% of Net Revenue Collections                 | 2,704,664,669 | 2020 |
| Filled                                                | 4,288,774,541 | 2021 |
| Filled                                                | 5,240,228,297 | 2022 |
|                                                       |               |      |