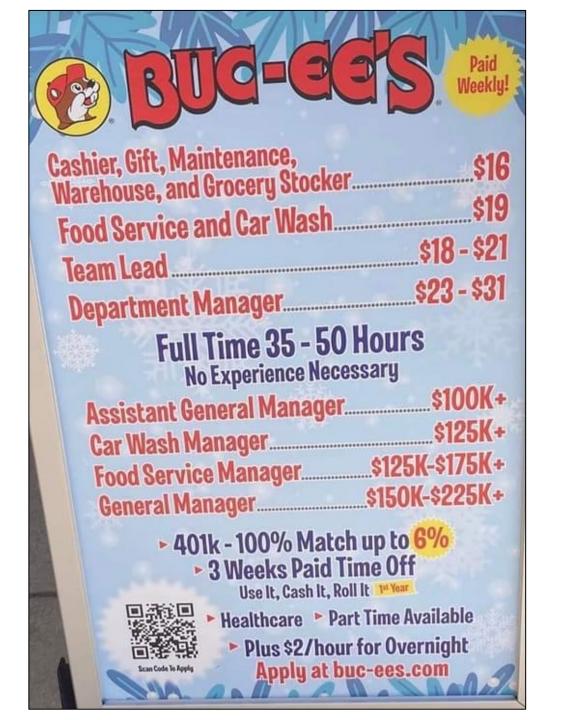

## COLD HARD FACT #1

We will need to budget for significant raises for noncertified (classified) staff or experience turnover in those positions.

This creates additional work for your leaders at the school and district level.

Opening Day: All Employees Report to Work

13 No-Shows. No Call, No Excuses, Just Didn't Show.

Your leaders are dealing with similar issues.